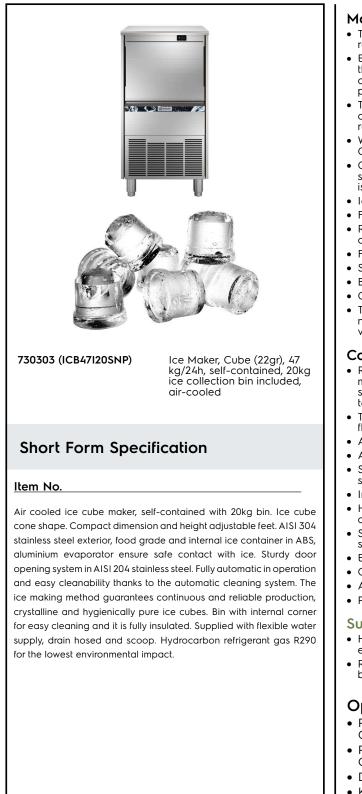

# Electrolux

Ice Makers Ice Cuber (22gr), 47kg/24h, 20kg bin, air-cooled

## Main Features

- The ice making method guarantees a continuous and reliable production.
- Easy cleanability guaranteed by an automatic system: the cleaning switch activate the circulation and the rinse of water; at the end of the cycle just swithed again to start producing ice.
- The ice-making method (spray layering) guarantees crystalline, compact, hygienically pure ice cubes that are resistant to melting.
- Water consumption and productivity calculated using 15° C water temperature and 21°C ambient temperature.
- Compact dimensions of the ice cubers make them highly suitable for any location, particularly those where space is at a premium.
- Ice cube cone shape.
- Fully automatic in operation.
- Rounded internal corners of the bin assure ease of cleaning
- Food grade ABS interior.
- Suitable for gravity drain only.
- Bin included.
- Compliant to CE requirements for safety.
- The innovative anti-scale spray system with flexible nozzles avoids limescale deposits through small vibrations.

## Construction

- Reliability guaranteed by the quality of the construction materials used (front, top and sides in 304 AISI stainless steel) and the sophisticated product and process technology involved.
- The sprayers are easy to take away, permit a simple flowing and prevent limestone formation.
- AISI 304 stainless steel exterior.
- Aluminium evaporator ensures a safe contact with ice.
- Sturdy door opening system made in AISI 304 stainless steel.
- Internal ice containers in ABS.
- Hygienical plastic spray arms removable without the use of tools.
- Supplied with flexible water supply, drain hoses and scoop.
- Easy access to the main components for maintenance.
- ON-OFF rocker switch.
- Adjustable 105-155mm feet.
- Plug as standard (schuko type).

### Sustainability

- Hydrocarbon refrigerant gas R290 for the lowest environmental impact (GWP=3) CFC and HCFC free.
- Reduced energy consumption by fully insulated storage bin