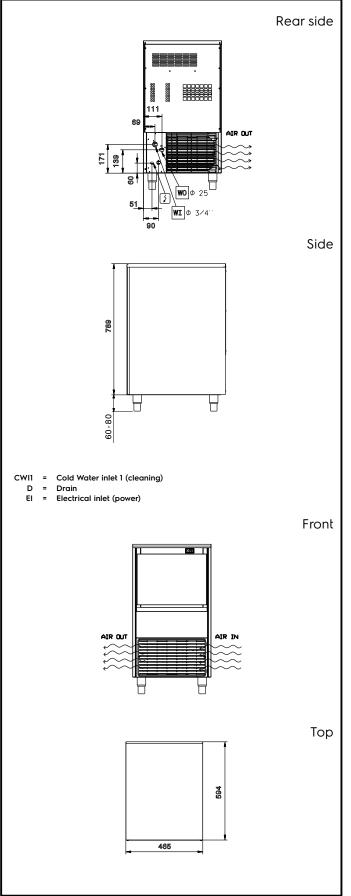

# Ice Makers Ice Cuber (22gr), 47kg/24h, 20kg bin, air-cooled

| 220-240 V/1N ph/50 Hz<br>0.44 kW                                  |
|-------------------------------------------------------------------|
|                                                                   |
| ISO 9001; ISO 14001 kg                                            |
|                                                                   |
| 465 mm<br>595 mm<br>849 mm<br>45 kg<br>47 kg/day<br>Ice Cube 22 g |
|                                                                   |
| R290<br>70 g<br>5.3 lt/hr                                         |
|                                                                   |